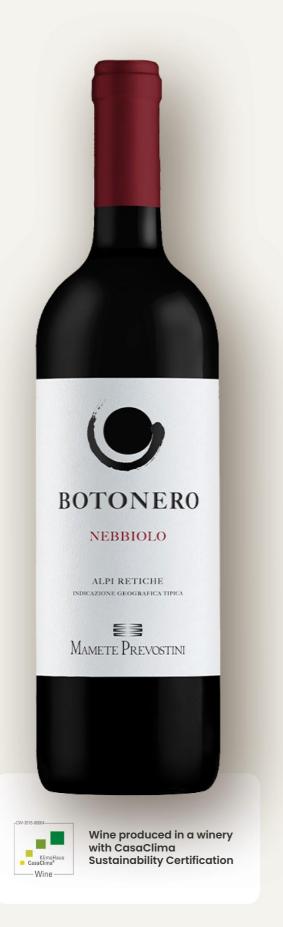

Alpi Retiche Igt Rosso 2023

# BOTONERO

### **GRAPE**

Nebbiolo 100%

### **VINEYARDS**

in the Igt Alpi Retiche denomination area of the province of Sondrio

### **ALCOHOL**

13,5%